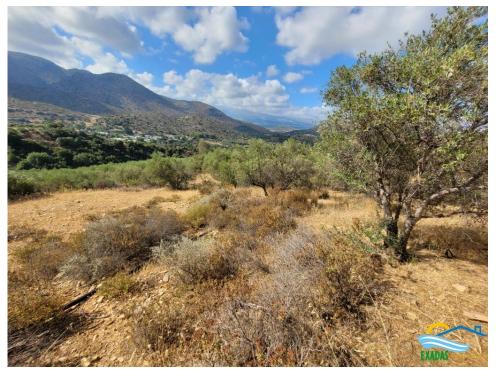

## # 869, LARGE PLOT OF LAND IN EXANTIS, RETHYMNO JUST 3 KMS FROM BALI AND BEACH

For sale. **100.000** €

www.exadas-crete.com info@exadas-crete.com Tel: +302831057735 Tompazi 20, Rethymno

Large plot of 13101,27 sq.m. just outside the village Exantis, Rethymno. The plot is located outside the community settlement of Melidoni, Geropotamos Municipal Unit in the Mylopotamos Municipality of Rethymno. It is buildable in accordance with the town planning regulations in force today and is located at a distance of 1200 m from the sea. No high voltage overhead power lines, natural gas pipeline or stream pass through the plot. Within the plot there is a ground floor building of 16.02 sq.m. and a tank of 38.71 sq.m, while it is bordered by a stream on one side. The property is located near the popular Seaside resort of Bali and Panormo and only 20 mins from Rethymnon city and 5 mins from Perama town.

## LAND INFORMATION:

Lot Size : 13101

**CONVENIENCE:** 

General Amenities: Sea view, Mountain view,