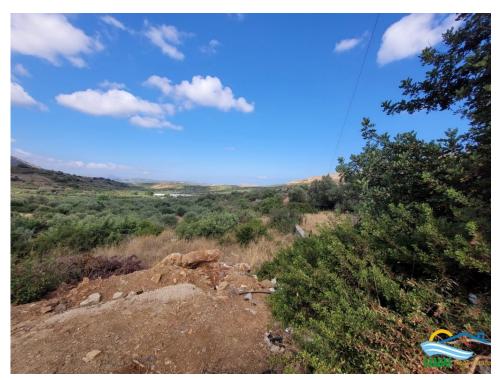

## # 868, BUILDABLE PLOT OF LAND IN EXANTIS, RETHYMNO

www.exadas-crete.com info@exadas-crete.com Tel: +302831057735 Tompazi 20, Rethymno For sale. **30.000** €

Buildable plot of 2077,24 sq.m. in Exantis, Rethymno. The plot is located within the settlement of Exantis, community of Melidoni, in the Municipal Unit of Geropotamos in the Municipality of Mylopotamos, Rethymno. It is buildable in accordance with the town planning regulations in force today and is located at a distance of 1900 m from the sea. No high voltage overhead power lines, natural gas pipeline or stream pass through the plot. Maximum construction for homes: 400 sq m, maximum number of floors: 2. The property is located only 3 kms from the beach and Sea side resort of "Bali", 6 kms from Panormo fishing village, 5 kms from Perama town, 25 kms from Rethymnon city and 45 kms from Heraklion and airport.

## **CONVENIENCE:**

General Amenities: Inside the local building

plan, Mountain view,