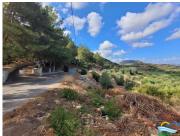

## # 868, BUILDABLE PLOT OF LAND IN EXANTIS, RETHYMNO

www.exadas-crete.com info@exadas-crete.com Tel: +302831057735 Tompazi 20, Rethymno For sale. **30.000** €

Buildable plot of 2077,24 sq.m. in Exantis, Rethymno. The plot is located within the settlement of Exantis, community of Melidoni, in the Municipal Unit of Geropotamos in the Municipality of Mylopotamos, Rethymno. It is buildable in accordance with the town planning regulations in force today and is located at a distance of 1900 m from the sea. No high voltage overhead power lines, natural gas pipeline or stream pass through the plot. Maximum construction for homes: 400 sq m, maximum number of floors: 2. The property is located only 3 kms from the beach and Sea side resort of "Bali", 6 kms from Panormo fishing village, 5 kms from Perama town, 25 kms from Rethymnon city and 45 kms from Heraklion and airport.

## **CONVENIENCE:**

General Amenities: Inside the local building

plan, Mountain view,