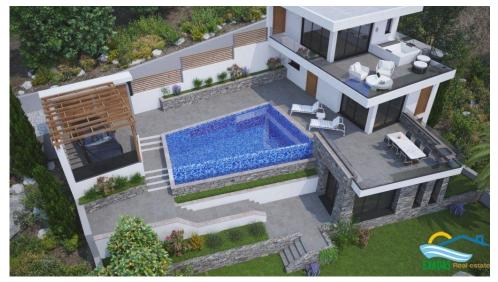

Plot of land of 423,94 sq.m. in a complex of 14 villas under construction in Plakias Rethymno. The plot has building capability of 191,47 sq.m. and includes Lot Size an approved building permission, issued in February of 2020. The plot is located in the city plan of Plakias at a quiet location by a hill, just 200 m. from the sea offering excellent view from it. "Plakias" is located 36 km south of Rethymno, in the fertile plain formed by the "Kotsyfos River", which has water all year round. "Plakias" was a small fishing village at the end of the 20th century which in recent decades has developed as a tourist destination. Close to "Plakias" are the mountain villages of "Myrthios", "Sellia" and "Asomatos" that retain their traditional form and have unrestricted view of the South Cretan Sea. You can also visit the famous beach of "Preveli", the monasteries of the area and go hiking in the gorges of "Kotsifos" and "Kourtaliotis". However if you prefer to stay in "Plakias" you will have many options as the town is organized with plenty of hotels, restaurants, bars, shops, centers of water sports and diving, organized beaches etc. In the area there are all the basic infrastructures such as small marine, bank branches, gas stations, doctor's office, dental clinic, pharmacy, post office etc.

## **BUILDING INFORMATION:**

Floor area (Total) : 112

## **CONVENIENCE:**

**General Amenities:** Mountain view,Sea view,Inside the local building plan,