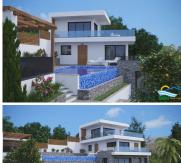

Plot of land of 423,94 sq.m. in a complex of 14 villas under construction in Plakias Rethymno. The plot has building capability of 191,47 sq.m. and includes Lot Size an approved building permission, issued in February of 2020. The plot is located in the city plan of Plakias at a quiet location by a hill, just 200 m. from the sea offering excellent view from it. "Plakias" is located 36 km south of Rethymno, in the fertile plain formed by the "Kotsyfos River", which has water all year round. "Plakias" was a small fishing village at the end of the 20th century which in recent decades has developed as a tourist destination. Close to "Plakias" are the mountain villages of "Myrthios", "Sellia" and "Asomatos" that retain their traditional form and have unrestricted view of the South Cretan Sea. You can also visit the famous beach of "Preveli", the monasteries of the area and go hiking in the gorges of "Kotsifos" and "Kourtaliotis". However if you prefer to stay in "Plakias" you will have many options as the town is organized with plenty of hotels, restaurants, bars, shops, centers of water sports and diving, organized beaches etc. In the area there are all the basic infrastructures such as small marine, bank branches, gas stations, doctor's office, dental clinic, pharmacy, post office etc.

## **BUILDING INFORMATION:**

Floor area (Total) : 112

## **CONVENIENCE:**

**General Amenities:** Mountain view,Sea view,Inside the local building plan,