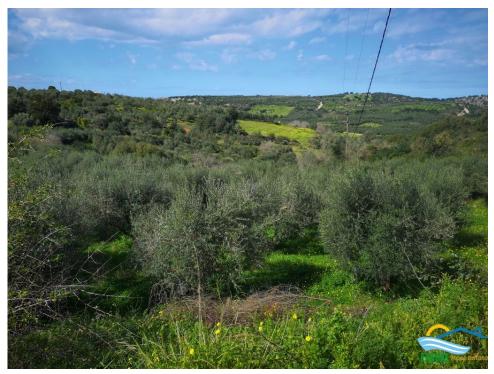

## # 805, LARGE PLOT OF LAND LOCATED IN ACHLADES VILLAGE, NEAR PANORMO AND THE BEACH

www.exadas-crete.com info@exadas-crete.com Tel: +302831057735 Tompazi 20, Rethymno For sale. **50.000 €** 

This large plot of land located in a small but pretty traditional village where however will be found kafeneio, a small tavern and mini market. The plot measures 2229 sq.m and can be built up to 200 sq.m It is located by the main road and all plot has been planted with olive trees with a good production per year! It offers nice mountain views and it is located only 5kms from the beach and the popular Panormo, and 20 kms from Rethymno city. The closest town is Perama where everything can be found such as small hospital, pharmacies, all shops, banks, etc...

## **CONVENIENCE:**

**General Amenities:** Mountain view,Inside the local building plan,