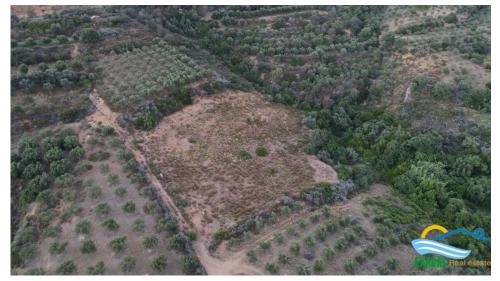

## # 726, LARGE PLOT OF LAND OF 8.000 SQ.M FOR SALE IN EXANTIS

www.exadas-crete.com info@exadas-crete.com Tel: +302831057735 Tompazi 20, Rethymno For sale. 70.000 €

The plot measures 8.000 sq.m and is located not far from the beach and village centre of Exantis or Siripidiana and Achlades. It offers nice views and has building allowance up to 200 sq.m in total. In addition to this it is also suitable agriculture use as the area has plenty water and good condition for trees growing... Where the property is located can not be found amenities and facilities however within 5 kms at town of Perama or Panormo village you may find everything!