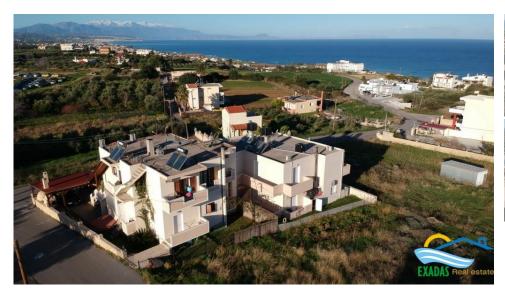

## # 681, NICE VIEW AND LOCATION PLOT OF 800 SQ.M IN STAVROMENOS AREA, 10 MIN FROM CITIES AND 2 KMS THE BEACH.

Sold. Call for p

www.exadas-crete.com info@exadas-crete.com Tel: +302831057735 Tompazi 20, Rethymno

The plot of land is located in nice area and is totally build-able of 400 sq.m, It has a nice shape and it is suitable either for private accommodation or business use. In the plot there are already available all services like electricity, telephone and water while it has a good asphalt road access! It is situated within a very short distance from the nice beaches of the area where also you will find almost all amenities and facilities! The famous city of Rethymnon is located only 10 min'away by car! In addition to this popular sights and are also near like the seaside resort of Panormon, The Monastiries of Arsani and Akadi and etc.