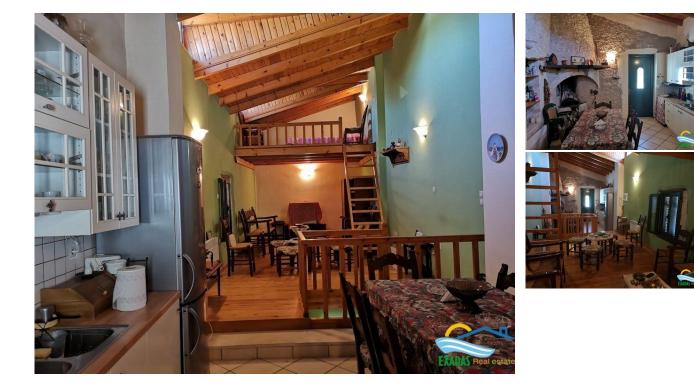

The stone house measures 100 sq.m and is located in Prases village, only 10 kms from Rethymnon city! It was recently renovated respecting totally its original design and character so plenty of traditional features like the fireplace, wood made ceiling, loft, etc were kept. It consists of 2 bedrooms and bathroom on the ground floor from where through an internal staircase you have access to the first floor where a living room with fireplace, kitchen and the loft(is used as a third bedroom) will be found! that floor has access also from an external staircase! opposite of the house is also included a garden of 70 sq.m which can be also built! Prases village is a really nice traditional one located very close to Rethymnon and the popular dam of "Potamwn", moreover the basic amenities and facilities will be found locally while everything is within 10 min drive in Rethymnon city.