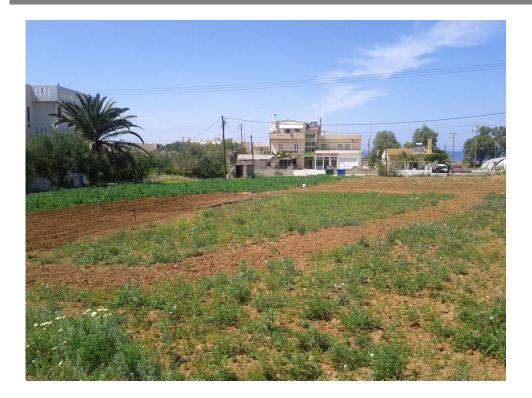

Large plot of land for sale in Sfakaki Rethymno. It is a plot of land of 2583.04 sq.m. within the boundaries of Sfakaki settlement in the non-contiguous part in the real estate region of the Pangalochori community, Arkadiou Municipal Unit, Rethymnon Municipality. It is buildable with big construction factor and its distance from the sea is 208 m.

The plot is very close to the beach and is located in the very popular area of Sfakaki - Stavromenos among 2 major roads offering huge building possibilities, so it is suitable for any bussiness or private use. It also has a great view to the sea while all services of electricity, water and telephone are already on the the plot. The plot may be divided easily or to be used as one piece.