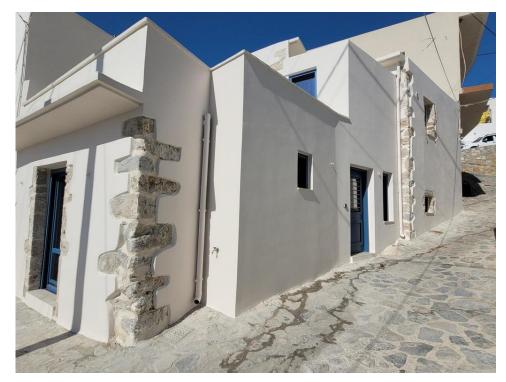

# # 930, RENOVATED MAISONETTE FOR SALE IN SELLIA RETHYMNO

Sold. Call for p

www.exadas-crete.com info@exadas-crete.com Tel: +302831057735 Tompazi 20, Rethymno

Price reduced! Renovated maisonette for sale in Sellia Rethymno. It is a house of 117.29 sq.m. within the settlement of Sellia and at a distance of 1100 m from the sea. The house, which maintains its traditional element, consists of two levels. The ground floor consists of a large living room that can also be used as a bedroom, a bedroom with its own bathroom and another bathroom. On the first floor, through an internal wooden staircase, there is the kitchen, a large living room - dining room and a wc. The first floor also has a large veranda with a superb view of the wider area and the Libyan Sea.

The house has the option to use its rooms as 3 bedrooms or as living room the one of them!

The house is suitable either for personal use, as a permanent or holiday home or for professional use as a tourist accommodation.

## BUILDING INFORMATION:

House Style : Modern/traditional House Construction : Stone Roof : Concred : Tilled Flooring Remodeled on : 2023 : 2 Number of Floors Floor area (Main : 68 Level) Floor area (Upper) · 48 Floor area (Total) : 117