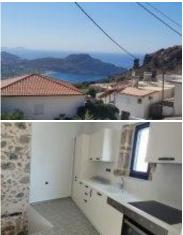

# # 930, RENOVATED MAISONETTE FOR SALE IN SELLIA RETHYMNO

Sold. Call for p

www.exadas-crete.com info@exadas-crete.com Tel: +302831057735 Tompazi 20, Rethymno

Price reduced! Renovated maisonette for sale in Sellia Rethymno. It is a house of 117.29 sq.m. within the settlement of Sellia and at a distance of 1100 m from the sea. The house, which maintains its traditional element, consists of two levels. The ground floor consists of a large living room that can also be used as a bedroom, a bedroom with its own bathroom and another bathroom. On the first floor, through an internal wooden staircase, there is the kitchen, a large living room - dining room and a wc. The first floor also has a large veranda with a superb view of the wider area and the Libyan Sea.

Sellia is a village and seat of the Community of the same name of the Municipality of Agios Vassiliou, in the Regional Unit of Rethymno of Crete. They are 35 kilometers from Rethymno and are built at an altitude of 280 m. The settlement is built on the slopes of two hills, which gives it an excellent view of the Libyan sea. Near the village is the entrance to the Kotsifou gorge. The village was never conquered by Turks and is known for its revolutionary struggles. In Sellia there are 15 churches dating back to the Byzantine period.

#### **CONVENIENCE:**

General Amenities: Air condition, Inside the local building plan, Balcony, Sea view, Mountain view. Fast Internet.